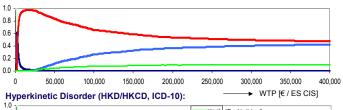

# **Sensitivity Analyses**

### Attention-Deficit Hyperactivity Disorder (ADHD, "all", DSM-IV):

"Do Nothing" Community Comparison 0.8 Combined Treatment 0.6 Medication Management Psychosocial (behavioral) treatment 0.4 0.2 0.0 100.000 120.000 140.000 160.000 180.000 200.000 20.000 40.000 60.000 80.000