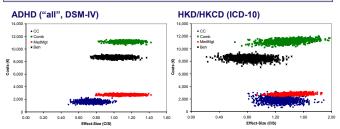

CIS ratings from the NIMH MTA Study (n=579 children with ADHD according to DSM-IVcriteria) were used as an alternative outcome measure to evaluate the cost-effectiveness of medication management (MedMgt, MM), intense behavioral treatment (Beh), both combined (Comb), or community care (CC) in the study population and in three subgroups: hyperkinetic disorder (according to ICD-10-criteria traditionally preferred in Europe); pure HKD or HKD/HKCD, and in pure ADHD, over 14 months.

| <b>Costs</b> | and | <b>Effects</b> |
|--------------|-----|----------------|
|--------------|-----|----------------|

| ADHD (DSM-IV, "all")                                                                                                                                                                                                                                                                                                                                                                                                                                                                                                                                                                                                                                                                                                                                                                                                                                                                                                                                                                                                                                                                                                                                                                                                                                                                                                                                                                                                                                                                                                                                                                                                                                                                                                                                                                                                                                                                                                                                                                                                                                                                                                           |     | CIS         | Average Cost per Patient |                          |                      |          |         |                      |  |  |
|--------------------------------------------------------------------------------------------------------------------------------------------------------------------------------------------------------------------------------------------------------------------------------------------------------------------------------------------------------------------------------------------------------------------------------------------------------------------------------------------------------------------------------------------------------------------------------------------------------------------------------------------------------------------------------------------------------------------------------------------------------------------------------------------------------------------------------------------------------------------------------------------------------------------------------------------------------------------------------------------------------------------------------------------------------------------------------------------------------------------------------------------------------------------------------------------------------------------------------------------------------------------------------------------------------------------------------------------------------------------------------------------------------------------------------------------------------------------------------------------------------------------------------------------------------------------------------------------------------------------------------------------------------------------------------------------------------------------------------------------------------------------------------------------------------------------------------------------------------------------------------------------------------------------------------------------------------------------------------------------------------------------------------------------------------------------------------------------------------------------------------|-----|-------------|--------------------------|--------------------------|----------------------|----------|---------|----------------------|--|--|
|                                                                                                                                                                                                                                                                                                                                                                                                                                                                                                                                                                                                                                                                                                                                                                                                                                                                                                                                                                                                                                                                                                                                                                                                                                                                                                                                                                                                                                                                                                                                                                                                                                                                                                                                                                                                                                                                                                                                                                                                                                                                                                                                | n   | (Cohen's D) | Germany                  | Sweden                   | Netherlands          | UK       | US      |                      |  |  |
| Community Care                                                                                                                                                                                                                                                                                                                                                                                                                                                                                                                                                                                                                                                                                                                                                                                                                                                                                                                                                                                                                                                                                                                                                                                                                                                                                                                                                                                                                                                                                                                                                                                                                                                                                                                                                                                                                                                                                                                                                                                                                                                                                                                 | 112 | -0.74       | 912 €                    | 1,908 €                  | 986 €                | 1,607 €  | 1,155€  |                      |  |  |
| Behavourial Treatment                                                                                                                                                                                                                                                                                                                                                                                                                                                                                                                                                                                                                                                                                                                                                                                                                                                                                                                                                                                                                                                                                                                                                                                                                                                                                                                                                                                                                                                                                                                                                                                                                                                                                                                                                                                                                                                                                                                                                                                                                                                                                                          | 111 | -1.02       | 12,614 €                 | 11,376 €                 | 10,038 €             | 8,679 €  | 6,974 € |                      |  |  |
| Medication Management                                                                                                                                                                                                                                                                                                                                                                                                                                                                                                                                                                                                                                                                                                                                                                                                                                                                                                                                                                                                                                                                                                                                                                                                                                                                                                                                                                                                                                                                                                                                                                                                                                                                                                                                                                                                                                                                                                                                                                                                                                                                                                          | 104 | -1.12       | 1,602 €                  | 3,051 €                  | 1,141 €              | 2,723 €  | 1,276 € |                      |  |  |
| Combined                                                                                                                                                                                                                                                                                                                                                                                                                                                                                                                                                                                                                                                                                                                                                                                                                                                                                                                                                                                                                                                                                                                                                                                                                                                                                                                                                                                                                                                                                                                                                                                                                                                                                                                                                                                                                                                                                                                                                                                                                                                                                                                       | 115 | -1.13       | 14,163 €                 | 14,123 €                 | 11,108 €             | 11,151 € | 8,024 € |                      |  |  |
| HKD/HKCD (ICD10)                                                                                                                                                                                                                                                                                                                                                                                                                                                                                                                                                                                                                                                                                                                                                                                                                                                                                                                                                                                                                                                                                                                                                                                                                                                                                                                                                                                                                                                                                                                                                                                                                                                                                                                                                                                                                                                                                                                                                                                                                                                                                                               |     | cis         |                          | Δverac                   | e Cost per Pati      | ent      |         |                      |  |  |
| THE THE STATE OF T | n   | (Cohen's D) | Germany                  | Sweden                   | Netherlands          | UK       | US      |                      |  |  |
| Community Care                                                                                                                                                                                                                                                                                                                                                                                                                                                                                                                                                                                                                                                                                                                                                                                                                                                                                                                                                                                                                                                                                                                                                                                                                                                                                                                                                                                                                                                                                                                                                                                                                                                                                                                                                                                                                                                                                                                                                                                                                                                                                                                 | 25  | -1.27       | 1,007 €                  | 2,168 €                  | 1,109 €              | 1,823 €  | 1,319€  |                      |  |  |
| Behavourial Treatment                                                                                                                                                                                                                                                                                                                                                                                                                                                                                                                                                                                                                                                                                                                                                                                                                                                                                                                                                                                                                                                                                                                                                                                                                                                                                                                                                                                                                                                                                                                                                                                                                                                                                                                                                                                                                                                                                                                                                                                                                                                                                                          | 29  | -0.84       | 12,251 €                 | 11,132 €                 | 9,747 €              | 8,480 €  | 6,864 € |                      |  |  |
| Medication Management                                                                                                                                                                                                                                                                                                                                                                                                                                                                                                                                                                                                                                                                                                                                                                                                                                                                                                                                                                                                                                                                                                                                                                                                                                                                                                                                                                                                                                                                                                                                                                                                                                                                                                                                                                                                                                                                                                                                                                                                                                                                                                          | 26  | -1.41       | 1,655 €                  | 3,132 €                  | 1,154 €              | 2,784 €  | 1,280 € |                      |  |  |
| Combined                                                                                                                                                                                                                                                                                                                                                                                                                                                                                                                                                                                                                                                                                                                                                                                                                                                                                                                                                                                                                                                                                                                                                                                                                                                                                                                                                                                                                                                                                                                                                                                                                                                                                                                                                                                                                                                                                                                                                                                                                                                                                                                       | 25  | -1.39       | 14,313 €                 | 14,256 €                 | 11,220 €             | 11,239 € | 8,200 € |                      |  |  |
|                                                                                                                                                                                                                                                                                                                                                                                                                                                                                                                                                                                                                                                                                                                                                                                                                                                                                                                                                                                                                                                                                                                                                                                                                                                                                                                                                                                                                                                                                                                                                                                                                                                                                                                                                                                                                                                                                                                                                                                                                                                                                                                                |     |             |                          |                          |                      |          |         |                      |  |  |
| ADHD ("pure")                                                                                                                                                                                                                                                                                                                                                                                                                                                                                                                                                                                                                                                                                                                                                                                                                                                                                                                                                                                                                                                                                                                                                                                                                                                                                                                                                                                                                                                                                                                                                                                                                                                                                                                                                                                                                                                                                                                                                                                                                                                                                                                  |     | CIS         | Average Cost per Patient |                          |                      |          |         | Average Cost per Par |  |  |
|                                                                                                                                                                                                                                                                                                                                                                                                                                                                                                                                                                                                                                                                                                                                                                                                                                                                                                                                                                                                                                                                                                                                                                                                                                                                                                                                                                                                                                                                                                                                                                                                                                                                                                                                                                                                                                                                                                                                                                                                                                                                                                                                | n   | (Cohen's D) | Germany                  | Sweden                   | en Netherlands UK US |          |         |                      |  |  |
| Community Care                                                                                                                                                                                                                                                                                                                                                                                                                                                                                                                                                                                                                                                                                                                                                                                                                                                                                                                                                                                                                                                                                                                                                                                                                                                                                                                                                                                                                                                                                                                                                                                                                                                                                                                                                                                                                                                                                                                                                                                                                                                                                                                 | 32  | -0.64       | 950 €                    | 2,048 €                  | 1,036 €              | 1,719 €  | 1,216€  |                      |  |  |
| Behavourial Treatment                                                                                                                                                                                                                                                                                                                                                                                                                                                                                                                                                                                                                                                                                                                                                                                                                                                                                                                                                                                                                                                                                                                                                                                                                                                                                                                                                                                                                                                                                                                                                                                                                                                                                                                                                                                                                                                                                                                                                                                                                                                                                                          | 35  | -0.69       | 12,623 €                 | 11,425 €                 | 10,047 €             | 8,710 €  | 6,975 € |                      |  |  |
| Medication Management                                                                                                                                                                                                                                                                                                                                                                                                                                                                                                                                                                                                                                                                                                                                                                                                                                                                                                                                                                                                                                                                                                                                                                                                                                                                                                                                                                                                                                                                                                                                                                                                                                                                                                                                                                                                                                                                                                                                                                                                                                                                                                          | 36  | -0.97       | 1,535 €                  | 2,966 €                  | 1,074 €              | 2,635 €  | 1,168 € |                      |  |  |
| Combined                                                                                                                                                                                                                                                                                                                                                                                                                                                                                                                                                                                                                                                                                                                                                                                                                                                                                                                                                                                                                                                                                                                                                                                                                                                                                                                                                                                                                                                                                                                                                                                                                                                                                                                                                                                                                                                                                                                                                                                                                                                                                                                       | 38  | -0.81       | 14,270 €                 | 14,287 €                 | 11,199 €             | 11,283 € | 8,088€  |                      |  |  |
| HKD ("pure")                                                                                                                                                                                                                                                                                                                                                                                                                                                                                                                                                                                                                                                                                                                                                                                                                                                                                                                                                                                                                                                                                                                                                                                                                                                                                                                                                                                                                                                                                                                                                                                                                                                                                                                                                                                                                                                                                                                                                                                                                                                                                                                   |     | CIS         |                          | Average Cost per Patient |                      |          |         |                      |  |  |
|                                                                                                                                                                                                                                                                                                                                                                                                                                                                                                                                                                                                                                                                                                                                                                                                                                                                                                                                                                                                                                                                                                                                                                                                                                                                                                                                                                                                                                                                                                                                                                                                                                                                                                                                                                                                                                                                                                                                                                                                                                                                                                                                |     | (Cohen's D) | Germany                  | Sweden                   | Netherlands          | UK       | US      |                      |  |  |
| Community Care                                                                                                                                                                                                                                                                                                                                                                                                                                                                                                                                                                                                                                                                                                                                                                                                                                                                                                                                                                                                                                                                                                                                                                                                                                                                                                                                                                                                                                                                                                                                                                                                                                                                                                                                                                                                                                                                                                                                                                                                                                                                                                                 | 10  | -0.95       | 1,436 €                  | 3,339 €                  | 1,760 €              | 2,768 €  | 2,058€  |                      |  |  |
| Behavourial Treatment                                                                                                                                                                                                                                                                                                                                                                                                                                                                                                                                                                                                                                                                                                                                                                                                                                                                                                                                                                                                                                                                                                                                                                                                                                                                                                                                                                                                                                                                                                                                                                                                                                                                                                                                                                                                                                                                                                                                                                                                                                                                                                          | 17  | -0.92       | 12,103 €                 | 11,090 €                 | 9,646 €              | 8,455 €  | 6,822€  |                      |  |  |
| Medication Management                                                                                                                                                                                                                                                                                                                                                                                                                                                                                                                                                                                                                                                                                                                                                                                                                                                                                                                                                                                                                                                                                                                                                                                                                                                                                                                                                                                                                                                                                                                                                                                                                                                                                                                                                                                                                                                                                                                                                                                                                                                                                                          | 16  | -1.33       | 1,676 €                  | 3,175 €                  | 1,186 €              | 2,831 €  | 1,330 € |                      |  |  |
| Combined                                                                                                                                                                                                                                                                                                                                                                                                                                                                                                                                                                                                                                                                                                                                                                                                                                                                                                                                                                                                                                                                                                                                                                                                                                                                                                                                                                                                                                                                                                                                                                                                                                                                                                                                                                                                                                                                                                                                                                                                                                                                                                                       | 15  | -1.08       | 14.584 €                 | 14.566 €                 | 11,430 €             | 11.533 € | 8.356 € |                      |  |  |